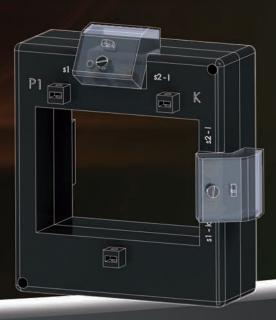

The design provides basically infinite combinations which minimize the installation and positioning problem in the electrical switchgear.

The **TTCA series** offers the same solutions as TTC series but with open type design. This peculiarity eases the installation and removal of the transformer in existing plants with particular requirements.

The **BT series** of current and voltage transformers provides a wide range of solution in Low Voltage applications. We offer various models of inner windows for busbars and cables passage designed for Power Center switchgear and suitable for the modern circuit breaker generations. The voltage transformers family provides very low thermal dissipation which gets it more performant than any standard model.