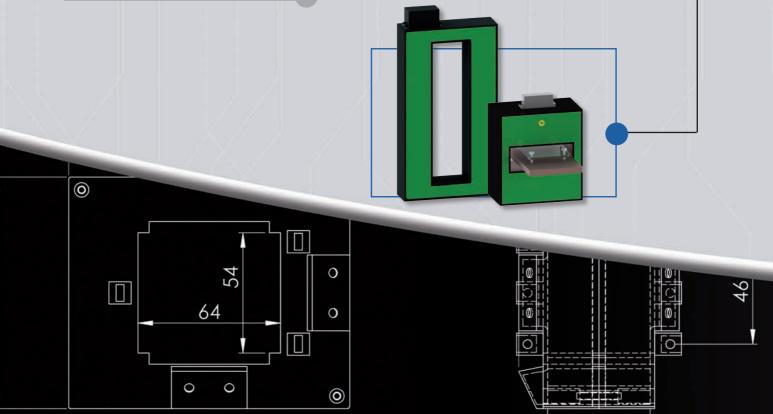

The **TTR series** provides customized solutions designed with special attention to dimensional and mechanical aspects beside the performance.

The design provides basically infinite combinations which minimize the installation and positioning problem in the electrical switchgear.