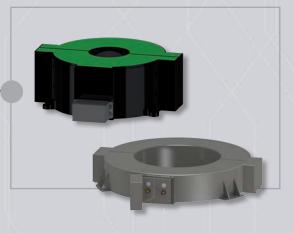

## MEDIUM VOLTAGE CURRENT TRANSFORMERS

Wide range of solutions, inner diameter from 55 mm to 550 mm also for marine aplications.

The TT series with its modular height provides effective and innovative solutions.

The **modular TT series** provides advanced and efficient solutions compared to conventional casting methods and grants limited sizes and weights, meeting the most various requirements. The inner diameter range for cable passage goes from 55mm to 550mm with a wide selection of intermediate sizes.