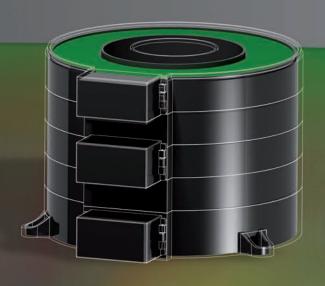

## MEDIUM VOLTAGE CURRENT TRANSFORMERS

Wide range of solutions, inner diameter from 55 mm to 550 mm also for marine aplications.

The TT series with its modular height provides effective and innovative solutions.

The **modular TT series** provides advanced and efficient solutions compared to conventional casting methods and grants limited sizes and weights, meeting the most various requirements. The inner diameter range for cable passage goes from 55mm to 550mm with a wide selection of intermediate sizes.