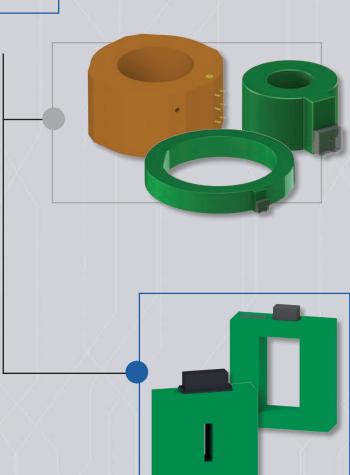

The TTC series allows the manufacturing of customized CT's with desired performance and dimensions.

The TTCA series allows the manufacturing of open type CT's with desired performance and dimensions suitable for easy installation.

The TTR series fully resin casted is designed for outdoor and high temperature applications.

The design provides basically infinite combinations which minimize the installation and positioning problem in the electrical switchgear.

The **TTCA series** offers the same solutions as TTC series but with open type design. This peculiarity eases the installation and removal of the transformer in existing plants with particular requirements.

The **TTR series** provides customized solutions designed with special attention to dimensional and mechanical aspects beside the performance.

The design provides basically infinite combinations which minimize the installation and positioning problem in the electrical switchgear.

Differently from TTC, the transformer is fully manufactured in epoxy resin granting excellent performances in tropical climates and high mechanical resistance at severe service temperatures.

The **TTRA series** offers the same solutions as TTR series but with open type design. This peculiarity eases the installation and removal of the transformer in existing plants with particular requirements.