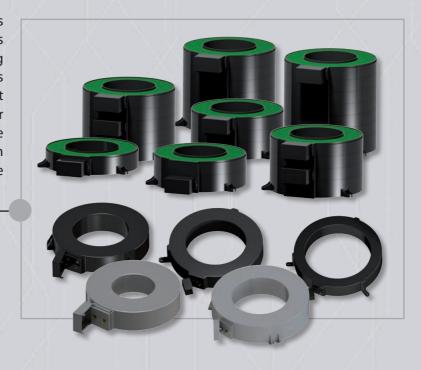

## MEDIUM VOLTAGE CURRENT TRANSFORMERS

Wide range of solutions, inner diameter from 55 mm to 550 mm also for marine aplications.

The TT series with its modular height provides effective and innovative solutions.

The **modular TT series** provides advanced and efficient solutions compared to conventional casting methods and grants limited sizes and weights, meeting the most various requirements. The inner diameter range for cable passage goes from 55mm to 550mm with a wide selection of intermediate sizes.