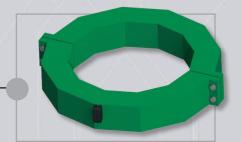

The design provides basically infinite combinations which minimize the installation and positioning problem in the electrical switchgear.

The **TTCA series** offers the same solutions as TTC series but with open type design. This peculiarity eases the installation and removal of the transformer in existing plants with particular requirements.

Differently from TTC, the transformer is fully manufactured in epoxy resin granting excellent performances in tropical climates and high mechanical resistance at severe service temperatures.

The **TTRA series** offers the same solutions as TTR series but with open type design. This peculiarity eases the installation and removal of the transformer in existing plants with particular requirements.