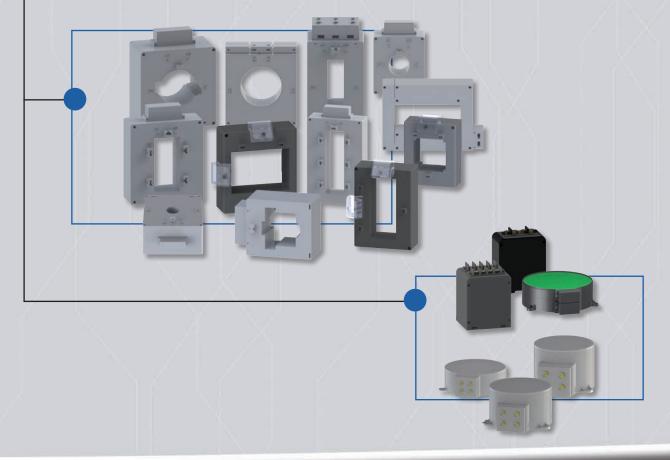

#### Areas of Application

## MEDIUM VOLTAGE CURRENT TRANSFORMERS

Wide range of solutions, inner diameter from 55 mm to 550 mm also for marine aplications.

The TT series with its modular height provides effective and innovative solutions.

## **LOW VOLTAGE**CURRENT AND VOLTAGE TRANSFORMERS

Wide range of solutions suitable also for marine and anti-vibration executions.

CT series designed for Power Center switchgear manufacturers with solutions designed for the modern circuit breakers generation.